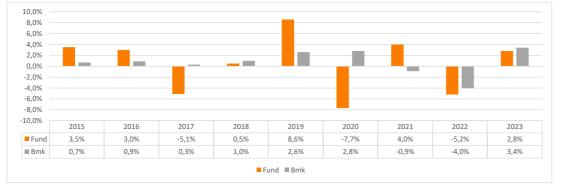

Past performance is not a reliable indicator of future performance. Markets could develop very differently in the future. It can help you to assess how the fund has been managed in the past and compare it to its benchmark. This chart shows the fund's performance as the percentage loss or gain per year over the last 9 years against its benchmark

|      | 2015 | 2016 | 2017  | 2018 | 2019 | 2020  | 2021  | 2022  | 2023 |
|------|------|------|-------|------|------|-------|-------|-------|------|
| Fund | 3,5% | 3,0% | -5,1% | 0,5% | 8,6% | -7,7% | 4,0%  | -5,2% | 2,8% |
| Bmk  | 0,7% | 0,9% | 0,3%  | 1,0% | 2,6% | 2,8%  | -0,9% | -4,0% | 3,4% |